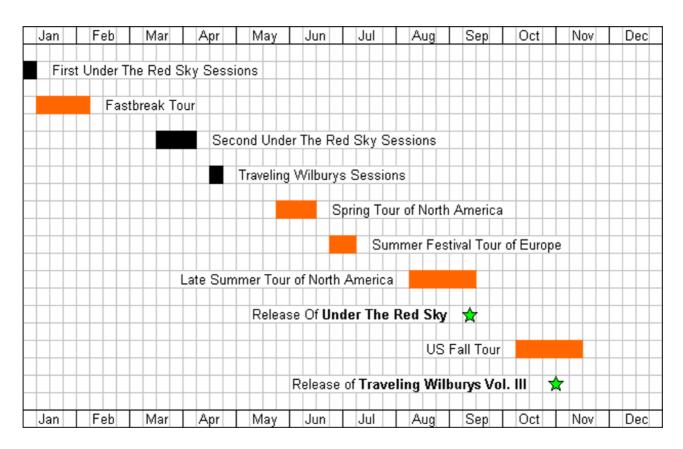

est man in show business. Unfortunately it seemed that quality was sacrificed for quantity. The new record was for many people not only surprisingly different, both musically and lyrically, but also very disappointing artistically. The promotional video made for Unbelievable is virtually impossible to distinguish from the usual worthless MTV output. The shows, finally, were very uneven,

from the wonderful run in Paris and London in January-February and the magnificent set of shows, mostly in Canada, in May-June to the rather bleak late summer tour with "live auditioning" with a number of different guitarists. The year ended with Dylan on the road with a band where G. E. Smith had been replaced by two guitarists, none of which could or would play lead guitar!

#### 2 THE YEAR AT A GLANCE



### 3 CALENDAR

| Early January | Under The Red Sky recording sessions in Los Angeles with Stevie Ray Vaughan results in four songs.                                                                                                                                                                                                                                                                                                                                                      |
|---------------|-----------------------------------------------------------------------------------------------------------------------------------------------------------------------------------------------------------------------------------------------------------------------------------------------------------------