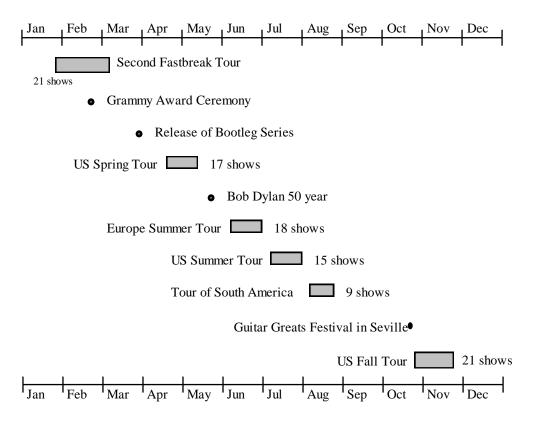

## 7.1 Introduction

The never-ending tour continued 1991 with no less than SIX new legs:

- 1. The Second Fastbreak Tour during January, February and March
- 2. Spring Tour during May and June
- 3. Summer Tour in Europe during June
- 4. Summer Tour in the US during July
- 5. Tour of South America during August
- 6. Fall Tour during October and November.

It seems that the Never-Ending Tour gets more fragmented each year, during 1988 there was essentially just one long tour. In 1989 we got three tours or "legs", in 1990 five and this year six.