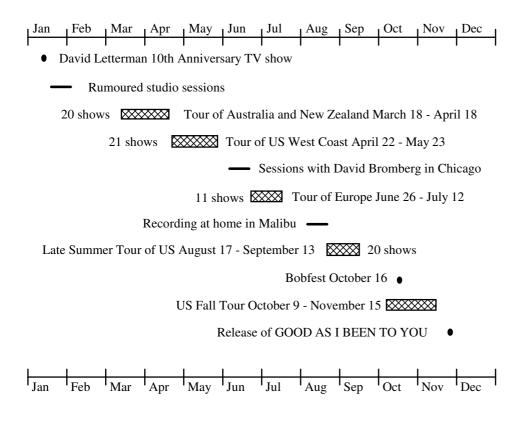

## **1 A SHORT SUBJECTIVE RETROSPECTIVE**

Another amazingly active year for Bob Dylan. The fifth year of The Never Ending Tour saw him returning down under for the first time since 1986. The addition of the multi-instrumentalist Bucky Baxter to the band proved to be a very good move. Baxter's pedal steel guitar gave new life to otherwise rather tired songs and prompted Dylan to reintroduce old gems like Idiot Wind to the set. After two shows in Hawaii, and a series of shows on the US West Coast, Dylan played his usual set of European summer rock festivals, starting near the polar circle and ending up at The Mediterranean. During the break between the summer tours in Europe and the US, Dylan recorded a number of traditional songs, probably at his home in Malibu and presented them to his record company. As a result the all acoustic album GOOD AS I BEEN TO YOU was released in late October. The same month Sony/Columbia arranged the slightly overdue "30th Anniversary Concert" in Madison Square Garden, broadcast live over pay-per-view TV-stations in both US and Europe. This event happened in the middle of the Fall tour, as usual going from north to south on the north American East coast.

# 3 CALENDAR

| Early January  | Rumours of an acoustic album comes from Sony Music in France.                                                                                                                                                                                                                                                                                                                                                                                                                                                                          |
|----------------|----------------------------------------------------------------------------------------------------------------------------------------------------------------------------------------------------------------------------------------------------------------------------------------------------------------------------------------------------------------------------------------------------------------------------------------------------------------------------------------------------------------------------------------|
| January 4      | Rehearsals with the touring band starts in Los Angeles. They reportedly included a pedal steel guitarist and some other new musicians.                                                                                                                                                                                                                                                                                                                                                                                                 |
| January 17     | Rehearsals for Letterman's 10th Anniversary show. <i>Like A Rolling Stone</i> and <i>Dolly Dagger</i> by Jimi Hendrix are played.                                                                                                                                                                                                                                                                                                                                                                                                      |
| January 18     | The taping of Letterman's 10th Anniversary show. Two versions of <i>Like A Rolling Stone</i> are run through. The second is being used in the broadcast. Dylan's performance is the only live music during the Anniversary show.                                                                                                                                                                                                                                                                                                       |
| Late January   | Noel Redding is quoted as saying that he is doing the new Dylan album in Howard Stern Show in New York.                                                                                                                                                                                                                                                                                                                                                                                                                                |
| February 6     | Broadcast of Letterman's 10th Anniversary show.                                                                                                                                                                                                                                                                                                                                                                                                                                                                                        |
| February 9     | Robert Hilburn interview with Dylan in Erie last year is published in The Los Angeles Times Magazine.                                                                                                                                                                                                                                                                                                                                                                                                                                  |
| February 13-15 | Dylan attends Neil Young's shows on The Beacon Theatre in New York. They both one night turned up at the Bitter End to catch David Bromberg's set there.                                                                                                                                                                                                                                                                                                                                                                               |
| March 9        | Final rehearsals for the Australian tour starts at the Leeds Rehearsal Facility in Hollywood.                                                                                                                                                                                                                                                                                                                                                                                                                                          |
| March 13       | Stuart Coupe interviews Dylan in Los Angeles via telephone from Sydney. Dylan<br>is in good mood and this 15 minute chat is one of the most enjoyable from the last<br>years. In this interview Dylan reveals that he will record in Chicago in June and<br>that "half of the songs are done". He also mentions that Random House will<br>publish a book of drawing done while touring, appropriately titled Road<br>Drawings. The Interview is later printed in a number of Australian papers.                                        |
| March 18       | The Australian tour starts in Perth. The set list contains <i>Dolly Dagger</i> and an electric version of <i>Little Maggie</i> , later to be included on <b>Good As I Been To You</b> . Sadly none of these songs reappear in 1992. Also debuted was <i>West L.A. Fadeaway</i> from Grateful Dead's In The Dark album and <i>Cat's In The Well</i> from <i>Under The Red Sky</i> . The latter was to be a regular during most of 1992. This is the last show with the "1991" format: 8 electric - 4 acoustic - 4 electric - 2 encores. |
| March 28       | During the show in Dylan tries to get Bonnie Raitt on stage before <i>Highway 61</i><br><i>Revisited</i> but for some unknown reason she fails to appear. Bonnie Raitt and Marc<br>Cohen shared the bill this evening with Dylan.                                                                                                                                                                                                                                                                                                      |
| April 1        | Peter Wilmouth interviews Dylan backstage at the Palais Theatre after there show there. The interviews is later printed in The Age, April .                                                                                                                                                                                                                                                                                                                                                                                            |

| April 2  | The show in Melbourne features the first <i>Idiot Wind</i> since Salt Palace in Salt Lake City, 25 May 1976.                                                                                                                                                                                                                                                                                                                                                                                                                                                                                                                                                                                                                                     |
|----------|--------------------------------------------------------------------------------------------------------------------------------------------------------------------------------------------------------------------------------------------------------------------------------------------------------------------------------------------------------------------------------------------------------------------------------------------------------------------------------------------------------------------------------------------------------------------------------------------------------------------------------------------------------------------------------------------------------------------------------------------------|
| April 5  | During the performance of <i>Desolation Row</i> Dylan is overcome by emotion and has to stop singing. Dylan speaks briefly with Jackson and the band goes on playing while Dylan goes to the back of the stage for a while. He then comes back and finishes the song.                                                                                                                                                                                                                                                                                                                                                                                                                                                                            |
| April 14 | Dylan again tries <i>Desolation Row</i> but the same thing happens. His voice breaks during the line "He was famous long ago for playing the electric violin". <i>Desolation Row</i> is next played in San Francisco, May 4, without interrupt.                                                                                                                                                                                                                                                                                                                                                                                                                                                                                                  |
| April 27 | Dylan is back on the West Coast for the first time in three years. The band is now expanded with Charlie Quintana on drums.                                                                                                                                                                                                                                                                                                                                                                                                                                                                                                                                                                                                                      |
| May 2    | At the show in Santa Rosa when Dylan has sung the first two lines of <i>Mr</i> . <i>Tambourine Man</i> when woman from the audience comes on stage and runs towards Dylan. He looks startled and jumps back. The band continues to play and the woman "sings", repeating a few lines several times. She tries to get Dylan to sing with her but he stays back. Given the length of this "performance" it is obvious that security allowes her to stay on stage. When they come to lead her off, Dylan takes her arm and rais it above her head as in triumph! The same woman reappeares and runs to the microphone when Dylan starts <i>Blowin' In The Wind</i> . She says a word or two but security takes her off stage immediately this time. |
| May 3    | Dylan attends the Jerry Garcia concert at the Warfield but doesn't come on stage.                                                                                                                                                                                                                                                                                                                                                                                                                                                                                                                                                                                                                                                                |
| May 5    | Jerry Garcia attends the Bob Dylan at the Warfield and comes on stage for two songs, <i>Cat's In The Well</i> and <i>Idiot Wind</i> .                                                                                                                                                                                                                                                                                                                                                                                                                                                                                                                                                                                                            |
| May 9    | T-Bone Burnett guests on three songs: <i>Idiot Wind</i> , <i>The Times They Are A-Changin'</i> and <i>Highway 61 Revisited</i> at the show in San José.                                                                                                                                                                                                                                                                                                                                                                                                                                                                                                                                                                                          |
| May 23   | The tour ends in Las Vegas, first show ever for Dylan in the game.                                                                                                                                                                                                                                                                                                                                                                                                                                                                                                                                                                                                                                                                               |
| May 24   | Bob celebrates his birthday in Las Vegas.                                                                                                                                                                                                                                                                                                                                                                                                                                                                                                                                                                                                                                                                                                        |
| June 4   | More than two weeks studio sessions in Chicago appear to have been spent taping<br>mostly covers with David Bromberg and his band. Dylan records 26 songs,<br>mainly folk and blues material. Some songs rumoured to have been finished: <i>Lady</i><br><i>From Baltimore</i> , <i>Polly Vaughan</i> , <i>Casey Jones</i> , <i>Duncan And Brady</i> , <i>Catskills</i><br><i>Serenade</i> , <i>World Of Fools</i> (both by Bromberg), <i>Rise Again</i> and <i>Nobody's Fault</i><br><i>But Mine</i> . On the two last songs a 25-person gospel choir is added.                                                                                                                                                                                  |
| June 26  | The European tour starts on a street corner in a very northern harbour town in Sweden, Luleå. You probably can't get much further from Bally's casino in Las Vegas where the last show was played! It is now that the acoustic numbers start getting very long ( <i>Mr. Tambourine Man</i> is almost 10 minutes) thus extending the show length to about two hours in many cases.                                                                                                                                                                                                                                                                                                                                                                |

| July 2      | The show in Belfort is unusually short due to the fact that the main event this evening is Bryan Adams!                                                                                                                                                                                                                                                                                                                                                                                                                                                                                                                                                                                                                                                                                                                                                                                                                                                                                                                                                                                                                                     |
|-------------|---------------------------------------------------------------------------------------------------------------------------------------------------------------------------------------------------------------------------------------------------------------------------------------------------------------------------------------------------------------------------------------------------------------------------------------------------------------------------------------------------------------------------------------------------------------------------------------------------------------------------------------------------------------------------------------------------------------------------------------------------------------------------------------------------------------------------------------------------------------------------------------------------------------------------------------------------------------------------------------------------------------------------------------------------------------------------------------------------------------------------------------------|
| July 12     | The final show in Juan-les-Pins starts with Jimi Hendrix's <i>Hey Joe</i> making it the 8th debut in 11 shows! The others:                                                                                                                                                                                                                                                                                                                                                                                                                                                                                                                                                                                                                                                                                                                                                                                                                                                                                                                                                                                                                  |
|             | <ul> <li>first acoustic version of <i>West L.A. Fadeaway</i>.</li> <li>live debut of <i>The Girl On The Green Briar Shore</i>.</li> <li>first <i>I And I</i> during the Never-Ending Tour.</li> <li>live debuts of <i>A Hazy Shade Of Winter</i> and <i>The Roving Blade</i>.</li> <li>live debut of 2 X 2.</li> <li>first airing of <i>I Dreamed I Saw St Augustine</i> since Toad's Place in January 1990.</li> <li>live debut of <i>Around And Around</i>.</li> </ul>                                                                                                                                                                                                                                                                                                                                                                                                                                                                                                                                                                                                                                                                    |
| August 22   | At the show in Ottawa Dylan finally gets around to play the only single from <i>Under The Red Sky</i> , <i>Unbelievable</i> . This leaves only <i>Handy Dandy</i> and <i>10,000 Men</i> this far never played live.                                                                                                                                                                                                                                                                                                                                                                                                                                                                                                                                                                                                                                                                                                                                                                                                                                                                                                                         |
| August 29   | Dylan begins an outstanding five night residency at the Orpheum Theater in<br>Minneapolis an establishment he once owned with his brother David.                                                                                                                                                                                                                                                                                                                                                                                                                                                                                                                                                                                                                                                                                                                                                                                                                                                                                                                                                                                            |
| October 16  | "Columbia Records Celebrates The Music Of Bob Dylan" This three and a half<br>hour tribute show is broadcast live by various TV and radio stations in US and<br>Europe. A number of artists pays their tribute by playing one or two Dylan songs<br>backed by Booker T and the MGs with G.E. Smith on extra guitar as "musical<br>director". Two notable exceptions: John Hammond Jr has rehearsed <i>I'll Be You<br/>Baby Tonight</i> , but right before the show the evening's host, Kris Kristofferson<br>insists on doing it, so John Hammond Jr, not knowing any other Bob Dylan songs,<br>sung <i>See That My Grave Is Kept Clean</i> by Jesse Fuller. Sinead O'Connor gets<br>booed for her recent appearance at Saturday Night Live, where she for some<br>reason had tore up a picture of the Pope. Instead of just getting on with her act she<br>chooses to challenge the audience, ended up screaming an a-capella version of<br>Bob Marley's <i>War</i> and then leaving the stage in tears. Elvis Costello was to have<br>done <i>Positively 4th Street</i> and Van Morrison <i>Just Like A Woman</i> but neither turn<br>up. |
| October 23  | The fall tour continues in Newark, Delaware and ends on                                                                                                                                                                                                                                                                                                                                                                                                                                                                                                                                                                                                                                                                                                                                                                                                                                                                                                                                                                                                                                                                                     |
| November 15 | in West Palm Beach where Dylan's voice is so shot that he skips the two electric encores. Still it's a great concert and a fitting end to fifth year of The Never-Ending Tour.                                                                                                                                                                                                                                                                                                                                                                                                                                                                                                                                                                                                                                                                                                                                                                                                                                                                                                                                                              |
| October 30  | Release of Good As I Been To You.                                                                                                                                                                                                                                                                                                                                                                                                                                                                                                                                                                                                                                                                                                                                                                                                                                                                                                                                                                                                                                                                                                           |

The 1992 tour consisted of five new "legs":

| 1 | March-April      | Australia & New Zealand | 20 shows |
|---|------------------|-------------------------|----------|
| 2 | April-May        | US West Coast           | 21 shows |
| 3 | June             | Europe                  | 11 shows |
| 4 | August-Sept      | US and Canada           | 20 shows |
| 5 | October-November | US East Coast           | 20 shows |