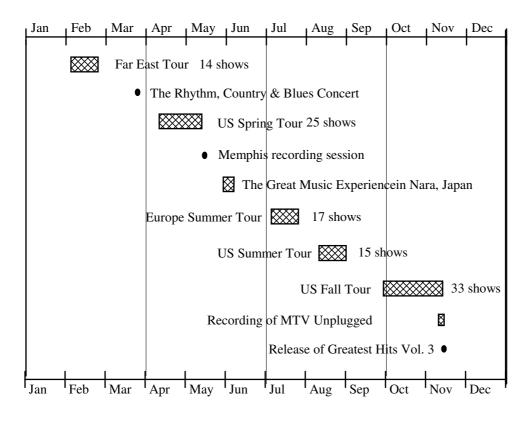

#### 6.1 Introduction

1994 marked the 7<sup>th</sup> year of the Never-Ending Tour! The usual late year rumours in 1993 had it that Dylan would play Japan in early 1994, something he had wanted to do for a long time, and then finally take that long well deserved break. As we all know the tour of Japan finally came about and the break didn't. In fact 1994 is the year with most shows, 104, during the entire Never-Ending tour.

The shorter format with 14-15 songs established during the joint tour with Santana was maintained through out the year. Typical show length was 110 minutes.

The 1994 part of The Never-Ending Tour consisted of five new "legs":

| 1 | February         | Japan  | 14 shows |
|---|------------------|--------|----------|
| 2 | April-May        | US     | 25 shows |
| 3 | July             | Europe | 17 shows |
| 4 | August           | US     | 15 shows |
| 5 | October-November | US     | 33 shows |