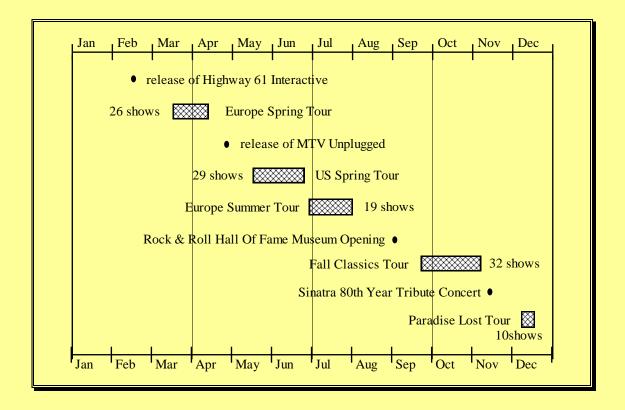

#### 5.1 Introduction

The Never-Ending Tour rolled on with 116 new shows, all pretty much the same as in 1994 and 1993. Same band, same songs and same format. The only small change was that Dylan started performing some songs without guitar, a practice he started with the first show, after an illness that caused him to reschedule the planned show in Prague on March 10. As a consequence he played hand-held harmonica to great effect during the year.

The 1995 part of The Never-Ending Tour consisted of five new "legs":

March-April Europe 26 shows
May-June US 29 shows
June-July Europe 19 shows
September-November US 32 shows
December US 10 shows