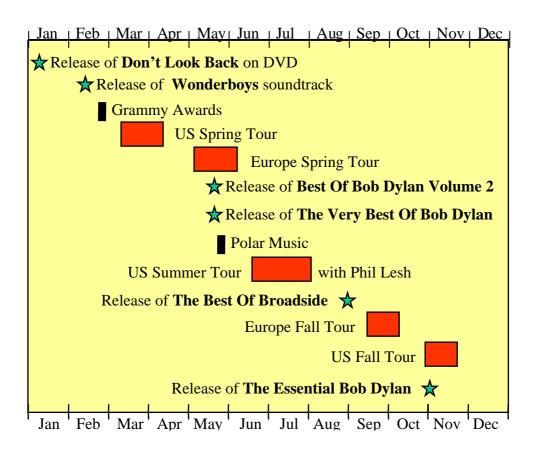

# **1** INTRODUCTION

The Never-Ending Tour continues in the new millennium of course. Five new legs in pretty much the same territories as in 1999. Same band, some new songs. Bob Dylan is awarded the Polar Music Prize. No less than three different "best of" compilations are released. The new song *Things Have Changed* is included in the soundtrack to the film Wonderboys. The song is played live at almost every show in 2000. All in all it was another very good year. Dylan is singing better and better and the band is getting tighter. When will we get the live album from The Never-Ending Tour?

# 3 CALENDAR

| 6 January   | The Japanese version of GQ magazine contains a Bob Dylan article ranging about 50 pages, of course including several photos.                                                                                                                                                                                                                                                                                                                                                                                                                                                                                                                                                                                                                                                                            |
|-------------|---------------------------------------------------------------------------------------------------------------------------------------------------------------------------------------------------------------------------------------------------------------------------------------------------------------------------------------------------------------------------------------------------------------------------------------------------------------------------------------------------------------------------------------------------------------------------------------------------------------------------------------------------------------------------------------------------------------------------------------------------------------------------------------------------------|
| 7 January   | Don't Look Back is released on DVD. This release contains an alternate version of the Subterranean Homesick Blues "video" as well as 4 new sound tracks please refer to section 4.1.                                                                                                                                                                                                                                                                                                                                                                                                                                                                                                                                                                                                                    |
| 12 January  | Bob Dylan and Isaac Stern are awarded this year's Polar Music Prize. The late<br>Stig Anderson, who was the publisher, lyricist and manager of ABBA, founded<br>this prize in 1989. Stig Anderson donated a large sum of money to The Royal<br>Swedish Academy of Music with the aim of creating what was to become known<br>as The Polar Music Prize. Its name stems from Anderson's legendary record label,<br>Polar Records.                                                                                                                                                                                                                                                                                                                                                                         |
| 27 January  | Beatrice Rutman, mother of Bob Dylan, dies in St. Paul 84 years old.                                                                                                                                                                                                                                                                                                                                                                                                                                                                                                                                                                                                                                                                                                                                    |
| 15 February | Release of Wonderboys soundtrack with Things Have Changed.                                                                                                                                                                                                                                                                                                                                                                                                                                                                                                                                                                                                                                                                                                                                              |
| 23 February | Bob Dylan and Lauryn Hill presents the Grammy Award for Best Album to Carlos<br>Santana at the Grammy ceremony at The Staples Center in Los Angeles.                                                                                                                                                                                                                                                                                                                                                                                                                                                                                                                                                                                                                                                    |
| 10 March    | The first tour of the new millennium kicks off with two shows at the Sun Theatre<br>in Anaheim, California. The first show features two live debuts, <i>Tell Me That It</i><br><i>Isn't True</i> and <i>Things Have Changed</i> . <i>Dignity</i> returns to the set list after almost<br>five years. In the second show <i>Country Pie</i> is played live for the first time and <i>We</i><br><i>Better Talk This Over</i> is tried out. It has not been played since Hollywood Florida,<br>16 December 1978 and is the second song from <b>Street Legal</b> to be played during<br>The Never-Ending Tour. Apparently Bob is dissatisfied with the result and almost<br>aborts the song and it isn't played again. <i>Country Pie</i> becomes the standard first<br>song in the electric set this year. |
| 14 March    | The show in Visalia, California first version of <i>Dear Landlord</i> since Sarasota, Florida, 9 November 1992                                                                                                                                                                                                                                                                                                                                                                                                                                                                                                                                                                                                                                                                                          |
| 15 March    | The show in Santa Cruz, California features the First version of <i>Drifter's Escape</i> since Pistoia, Italy, 7 July 1996.                                                                                                                                                                                                                                                                                                                                                                                                                                                                                                                                                                                                                                                                             |
| 6 April     | Ray Benson from support act Asleep At The Wheel guests on the encores in the final show of the US Spring Tour in Denver, Colorado.                                                                                                                                                                                                                                                                                                                                                                                                                                                                                                                                                                                                                                                                      |
| Early May   | Rehearsals for the upcoming European tour in a New York City studio. They also recorded <i>Red Cadillac And A Black Moustache</i> for a Warren Smith tribute album.                                                                                                                                                                                                                                                                                                                                                                                                                                                                                                                                                                                                                                     |
| 6 May       | Dylan returns to Europe with tour in Germany, Scandinavia and Italy. First show though is in Zürich, Switzerland and Delia is played for the first time since the late show at The Supper Club in New York City, 17 November 1993.                                                                                                                                                                                                                                                                                                                                                                                                                                                                                                                                                                      |
| 8 May       | Release of the <b>Best Of Bob Dylan Volume 2.</b> Please refer to section 4.3.                                                                                                                                                                                                                                                                                                                                                                                                                                                                                                                                                                                                                                                                                                                          |
|             | Release of the Swedish <b>The Very Best Of Bob Dylan</b> . Comes with liner notes in Swedish. Please refer to section 4.4.                                                                                                                                                                                                                                                                                                                                                                                                                                                                                                                                                                                                                                                                              |
|             |                                                                                                                                                                                                                                                                                                                                                                                                                                                                                                                                                                                                                                                                                                                                                                                                         |

|              | Bob signs a deal with HBO to star in a one-hour special developed specifically for<br>him by writer-producer Larry Charles (of Seinfeld fame). The special is said to<br>include Dylan music, both new and classic material, and comedy.                                                                                                                                                                                                                                                                                                                                                                                        |
|--------------|---------------------------------------------------------------------------------------------------------------------------------------------------------------------------------------------------------------------------------------------------------------------------------------------------------------------------------------------------------------------------------------------------------------------------------------------------------------------------------------------------------------------------------------------------------------------------------------------------------------------------------|
| 15 May       | Dylan attends the Polar Music Prize Award Ceremony at The Berwald Hall in<br>Stockholm and receives the price from King Carl XVI Gustaf. The prize winners<br>never perform at the ceremony, but other artists pay tributes. Brian Ferry sings <i>A</i><br><i>Hard Rain's A-Gonna Fall</i> and Louise Hoffsten sings a moving version of What<br>Good Am I? Dylan looks highly uncomfortable through the whole thing.                                                                                                                                                                                                           |
|              | Later the same evening there is a dinner at the Winter Garden in Grand Hotel. The winners are supposed to entertain at this occasion. However Dylan skips the dinner and flies to Helsinki for next days concert.                                                                                                                                                                                                                                                                                                                                                                                                               |
| 21 May       | Dylan plays a show at the Ny Teater in Horsens, Denmark. This must be the smallest audience ever with the exception of the prison gig in The Correctional Intuition For Women in Clinton, New Jersey, 7 December 1975. There are 100 tickets for sponsors, 75 for paying press, and 250 for the people who line up.                                                                                                                                                                                                                                                                                                             |
| 24 May       | Dylan celebrates his 59 <sup>th</sup> birthday with a show in Dresden, Germany. First "birthday concert" since 1966!                                                                                                                                                                                                                                                                                                                                                                                                                                                                                                            |
| 2 June       | Last show of the European Spring Tour in Cagliari, Italy.                                                                                                                                                                                                                                                                                                                                                                                                                                                                                                                                                                       |
| 15 June      | After just two weeks off the road Dylan starts a marathon summer tour in the US with Phil Lesh & Friends. Dylan starts each show, which typically consists of 16 or 17 songs. The first show in Portland, Oregon, however is a warm-up without Phil Lesh and sees the debuts of <i>Standing In The Doorway</i> and <i>Searching For A Soldier's Grave</i> , a song by Johnnie Wright, Jim Anglin, and Jack Anglin. Also featured is the second live performance of <i>She's About A Mover</i> by Dough Sahm. In a way this is also a debut since Doug Sahm himself sang it on the previous occasion in Edmonton 24 August 1988. |
| 15 June      | Songs from <b>Time Out Of Mind</b> are surprisingly absent from the first joint show with Phil Lesh in Portland. This proves to be the rule rather than the exception for the remainder of the tour.                                                                                                                                                                                                                                                                                                                                                                                                                            |
| 17 June      | Second live performance of <i>Long Black Veil</i> during the first show in George, Washington.                                                                                                                                                                                                                                                                                                                                                                                                                                                                                                                                  |
| 18 June      | First live version of <i>House Of The Risin' Sun</i> since Paris 7 October 1987 during the second show in George, Washington.                                                                                                                                                                                                                                                                                                                                                                                                                                                                                                   |
| 20 June      | The show in Medford, Oregon features the first live version of <i>The Ballad Of Frankie Lee And Judas Priest</i> since Rochester Hills 18 July 1988.                                                                                                                                                                                                                                                                                                                                                                                                                                                                            |
| 25 July      | Grateful Dead Records releases a tribute album called <b>Stolen Roses</b> . It includes the Bob Dylan contribution <i>Friend of the Devil</i> , a live version from the past year.                                                                                                                                                                                                                                                                                                                                                                                                                                              |
| 30 July      | After no less than 33 shows the summer tour ends in Stanhope, New Jersey.                                                                                                                                                                                                                                                                                                                                                                                                                                                                                                                                                       |
| 22 August    | Release of The Best Of Broadside 1962-1988 with two Dylan tracks.                                                                                                                                                                                                                                                                                                                                                                                                                                                                                                                                                               |
| 13 September | This year's second tour in Europe starts with another warm-up show at a small club, Vicar Street, Dublin, Ireland. All tickets are sold in less than 1 minute!                                                                                                                                                                                                                                                                                                                                                                                                                                                                  |

#### 5.1 Introduction

The Never-Ending Tour rolled on with 112 new shows. This year there were five "legs":

| March – April       | US Spring Tour                          | 25 shows |
|---------------------|-----------------------------------------|----------|
| May – June          | Europe Spring Tour                      | 19 shows |
| June – July         | US Summer Tour with Phil Lesh & Friends | 33 shows |
| September – October | Europe Fall Tour                        | 18 shows |
| October – November  | US Fall Tour                            | 17 shows |