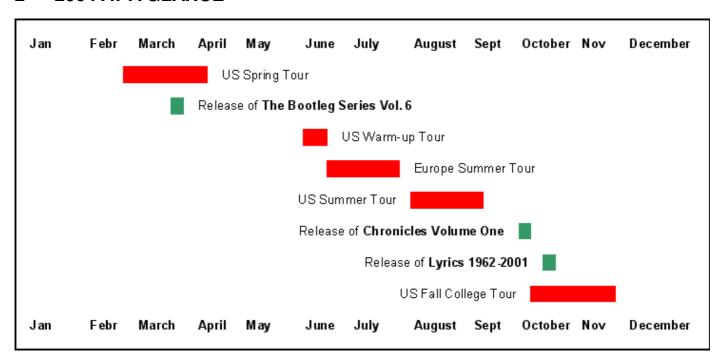

And of course the Never-Ending Tour kept rolling on. This year Bob Dylan played 111 concerts in US and Europe.

## 5.1 Introduction

The Never-Ending Tour rolled on with 111 new shows. As in 2004 there were four legs;

March – April US Spring Tour 33 shows

JuneUS Warm-upTour6June – JulyEurope Summer Tour21August – SeptemberUS Summer Tour22October – NovemberUS Fall College Tour29