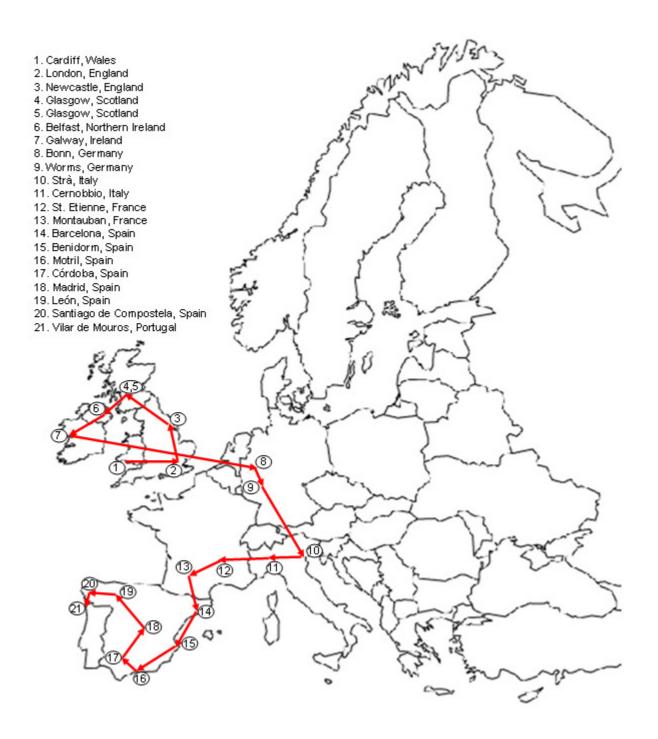

Theater in New York City, New York. The second take is broadcast in the NBC TV

|              | program Apollo at 70: A Hot Night In Harlem, 19 June 2004.                                                                                                                                                                                                                                                |
|--------------|-----------------------------------------------------------------------------------------------------------------------------------------------------------------------------------------------------------------------------------------------------------------------------------------------------------|
| 29 March     | The Bootleg Series Vol. 6: Live 1964: Concert At Philharmonic Hall is released.                                                                                                                                                                                                                           |
| 2 April      | The show at the 9:30 Club in Washington, DC features the first regular concert performance of <i>Hazel</i> .                                                                                                                                                                                              |
| 4 April      | Richie Hayward plays his last show with Bob Dylan at the Warner Theater on in Washington, DC.                                                                                                                                                                                                             |
| 4 April      | Los Angeles Times publishes an interview with Dylan by Robert Hilburn.                                                                                                                                                                                                                                    |
| 9 April      | <i>Unbelievable</i> returns to the set for the first time in almost nine years at the show in The Orange Peel, Asheville, North Carolina. The last time was in Philadelphia, Pennsylvania, 21 June 1995!                                                                                                  |
| 5 May        | Bob Dylan plays guitar and sings with Willie Nelson accompanied by The Family in Wiltern Theatre, Los Angeles, California. They perform <i>You Win Again</i> which is later broadcast in the TV special Willie Nelson & Friends: Outlaws and Angels 31 May 2004                                           |
| 4 June       | A short six-stop warm-up tour starts at Meadowbrook Music Arts Center Pavilion in Gilford, New Hampshire.                                                                                                                                                                                                 |
| 7 June       | Backed by the Wynton Marsalis Septet Dylan performs two songs, <i>It Takes A Lot To Laugh, It Takes A Train To Cry</i> and <i>Don't Think Twice, It's All Right</i> at the Jazz at Lincoln Center's 2004 Spring Gala.                                                                                     |
| 11 June      | Dylan plays The Bonnaroo Music Festival for the first time and offers an unusual set with four covers, <i>Samson And Delilah, Sing Me Back Home, You Win Again</i> and <i>Pancho And Lefty</i> , the first two being live debuts.                                                                         |
| 18 June      | The perennial tour of Europe starts in Cardiff, Wales.                                                                                                                                                                                                                                                    |
| 20 June      | Bob Dylan headlines The Fleadh, Finsbury Park, London, England, supported by Counting Crows, The Charlatans, Christy Moore, Billy Bragg, John Prine, Kathryn Williams and others. Ron Wood plats electric guitar.                                                                                         |
| 23 June      | Bob Dylan is awarded an honorary degree of Doctor of Music from the University of St. Andrew's, Scotland.                                                                                                                                                                                                 |
| 18 July      | The European tour ends after 21 shows in Vilar de Mouros, Portugal.                                                                                                                                                                                                                                       |
| 4 August     | A summer tour with Willie Nelson starts with a warm-up show in Poughkeepsie, New York. Willie Nelson is not present at this show but is the opening act for the rest of the tour.                                                                                                                         |
| 12 August    | For the first time during the tour Willie Nelson joins Dylan on stage. They perform <i>Milk Cow Blues</i> with Lucas Nelson on guitar.                                                                                                                                                                    |
| 17 August    | At the show in Charleston, South Carolina. Willie Nelson again joins Dylan, this time on <i>I Shall Be Released</i> .                                                                                                                                                                                     |
| 20 August    | Elana Fremerman plays violin on the first two songs <i>To Be Alone With You</i> and <i>I'll Be Your Baby Tonight</i> at the show in Jackson, Tennessee.                                                                                                                                                   |
| 21 August    | Bob Dylan and Willie Nelson again duet on <i>I Shall Be Released</i> , this with Lucas Nelson on guitar and Michael Nelson on percussion.                                                                                                                                                                 |
| 27 August    | At the show in Madison, Wisconsin <i>Heartland</i> is performed live for the first time, a song Bob Dylan and Willie Nelson co-wrote, recorded in October 1992 and released as a duet on Willie Nelson's album Across The Borderline. Again with Lucas Nelson on guitar and Michael Nelson on percussion. |
| 4 September  | The US Summer tour ends after 22 shows in Kansas City, Missouri.                                                                                                                                                                                                                                          |
| 12 September | Drummer Kenny Buttrey dies in Nashville, Tennessee.                                                                                                                                                                                                                                                       |
| 27 September | Bob Dylan is interviewed by David Gates from Newsweek.                                                                                                                                                                                                                                                    |