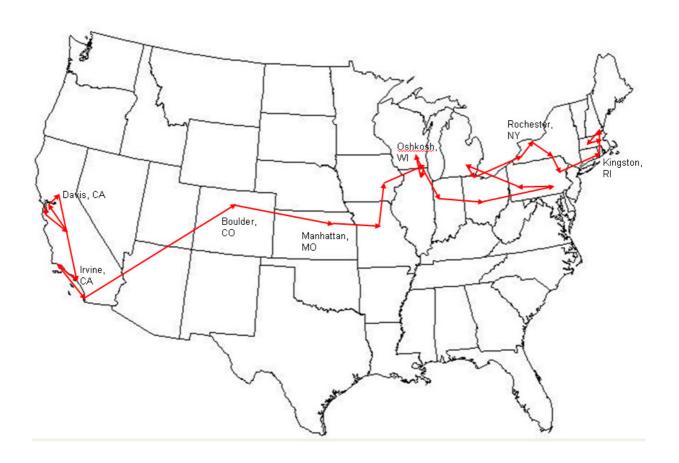

## 5.1 Introduction

The Never-Ending Tour rolled on with 111 new shows. As in 2004 there were four legs;

March – April US Spring Tour 33 shows

JuneUS Warm-upTour6June – JulyEurope Summer Tour21August – SeptemberUS Summer Tour22October – NovemberUS Fall College Tour29