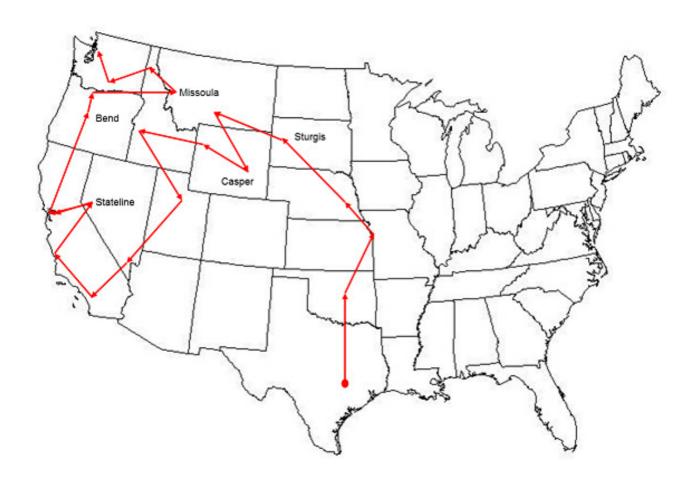

Montana Dehler Park 11 Casper, Wyoming Mike Lansing Field 12 Jackson, Wyoming 14 **Snow King Resort** Boise, Idaho Idaho Botanical Gardens 15 Park City, Utah Deer Valley Resort 17 Colosseum at Ceasars 18 Las Vegas, Nevada Ontario, California 19 Citizens Business Bank Monterey, California 21 Monterey County Fairground 22 Stateline, Nevada Harveys Lake Tahoe Outdoor Arena 24 Oakland, California Fox Theater The Warfield Theater 25 San Francisco, California 27 Bend, Oregon Les Schwab Amphitheater McMenamins Historic Edgefield Manor 28 Troutdale, Oregon 29 Troutdale, Oregon McMenamins Historic Edgefield Manor Missoula, Montana Ogren Park-Allegiance Field 31

#### **SEPTEMBER**

Post Falls, Idaho
 Yakima, Washington
 Seattle, Washington
 Greyhound Park
 Yakima County Stadium
 Bumbershoot 2010



5.6.2 The songs

# IN ORDER PLAYED

|                                      |    |    |    |    |    | Aug | ust |    |    |    |    |    |
|--------------------------------------|----|----|----|----|----|-----|-----|----|----|----|----|----|
|                                      | 4  | 6  | 7  | 8  | 10 | 11  | 12  | 14 | 15 | 17 | 18 | 19 |
| Leopard-Skin Pill-Box Hat            | 1  | 1  |    |    |    |     |     | 1  |    | 1  | 1  |    |
| Lay Lady Lay                         | 2  |    |    | 2  |    |     | 2   |    |    |    | 2  |    |
| Just Like Tom Thumb's Blues          | 3  |    |    |    |    |     |     |    |    |    |    |    |
| Stuck Inside Of Mobile               | 4  | 4  |    | 4  | 3  | 3   | 3   | 3  |    |    | 3  | 3  |
| Beyond Here Lies Nothin'             |