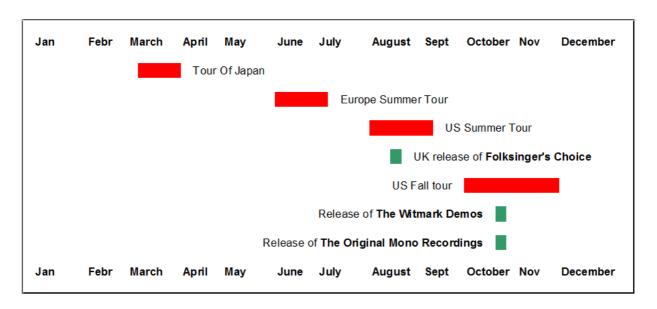

#### 5.1 Introduction

The Never-Ending Tour rolled on with 102 new shows during these four legs:

March Tour of Japan 15 shows

May – JulyEurope Summer Tour25August – SeptemberUS Summer Tour23October – NovemberUS Fall Tour39

# 5.4 Tour of Japan

# 5.5 Europe Summer Tour

# 3 THE 2010 CALENDAR

| 11 February | Dylan participates in the event billed Performance at the White House: A Celebration of Music From the Civil Rights Movement and performs <i>The Times They Are A-Changin'</i> with Patrick Warren on piano and Tony Garnier on bass. Dylan is introduced by President Barack Obama: "The man who was good enough to take time off from his never-ending tour, Mr. Bob Dylan". |
|-------------|--------------------------------------------------------------------------------------------------------------------------------------------------------------------------------------------------------------------------------------------------------------------------------------------------------------------------------------------------------------------------------|
| 23 February | Nearly 100 artworks including thirty large paintings from The Drawn Blank Series by Bob Dylan are the subject of an art exhibition which opens at the Halcyon Gallery, London, England.                                                                                                                                                                                        |
| 28 February | Dylan receives the National Medal of Art at a ceremony in The White House. Dylan did not attend.                                                                                                                                                                                                                                                                               |
| 11 March    | Dylan returns to Japan after nine years. The tour starts with five shows in Osaka. Excepting the last shown Seoul, South Korea, only three cities are played in Japan, Osaka, Nagoya (two shows) and Tokyo (seven shows). All shows in Japan were played in the Zepp Music Halls, owned by a subsidiary of Sony Music Entertainment Japan.                                     |
| 15 March    | At the show in Osaka, after Like A Rolling Stone but before the band credits, Dylan is                                                                                                                                                                                                                                                                                         |

|             | presented a guitar by a number of Japanese Bobcats. Dylan's response was "I like that guitar really. I'm gonna keep it right here, by my side just like all you nice people".                                                                                                 |
|-------------|-------------------------------------------------------------------------------------------------------------------------------------------------------------------------------------------------------------------------------------------------------------------------------|
| 31 March    | The tour ends with a show in The Olympic Gymnastics Arena in Seoul, South Korea.                                                                                                                                                                                              |
| 7 April     | The movie <b>My Own Love Song</b> , whose soundtrack includes music written by Bob Dylan, including <i>Life Is Hard</i> from his 2009 album Together Through Life, premieres in France. A road movie, it stars Renée Zellweger, Forest Whitaker, Madeline Zima and Nick Nolte |
| 29 May      | A 25-stop tour of Europe starts in Athens, Greece. During this tour Dylan plays in the following countries for the first time: Bulgaria, Macedonia, Romania, Serbia, and Slovak Republic.                                                                                     |
| 3 June      | The show in Sofia, Bulgaria features the first live performance of <i>What Good Am I?</i> since Augusta, Maine 11 November 1999.                                                                                                                                              |
| 4 July      | The Europe tour ends with a show in Limerick, Ireland.                                                                                                                                                                                                                        |
| 4 August    | After a month's rest Dylan and his band embark on a tour of the South and West of the US. First stop is Austin, Texas.                                                                                                                                                        |
| 16 August   | The album <b>Folksinger's Choice</b> , recorded live by Bob Dylan in 1962 for New York City's WBAI radio show Folksinger's Choice, is released in the UK                                                                                                                      |
| 3 September | Forty previously unseen acrylic paintings by Bob Dylan, known as <b>The Brazil Series</b> , go on display at Statens Museum for Kunst (The National Gallery), Copenhagen, Denmark                                                                                             |
| 4 September | The Summer tour ends after 23 shows in Seattle, Washington.                                                                                                                                                                                                                   |
| 6 October   | The Fall tour covers the East part of the US, and starts in Florida with a show in Fort Lauderdale.                                                                                                                                                                           |
| 18 October  | Two new Bob Dylan box sets <b>The Witmark Demos 1962-1964</b> , <b>The Bootleg Series Vol. 9</b> and <b>The Original Mono Recordings</b> , are released internationally. Please refer to chapters 4.2 and 4.3 respectively.                                                   |
| 27 November | The Fall tour ends in Mashantucket, Connecticut.                                                                                                                                                                                                                              |
| 10 December | At Sotheby's Auction House, New York City, USA, Bob Dylan's handwritten lyrics to his song <i>The Times they Are A-Changin'</i> sell for \$422,500 to collector and hedge-fund trader Adam Sender                                                                             |