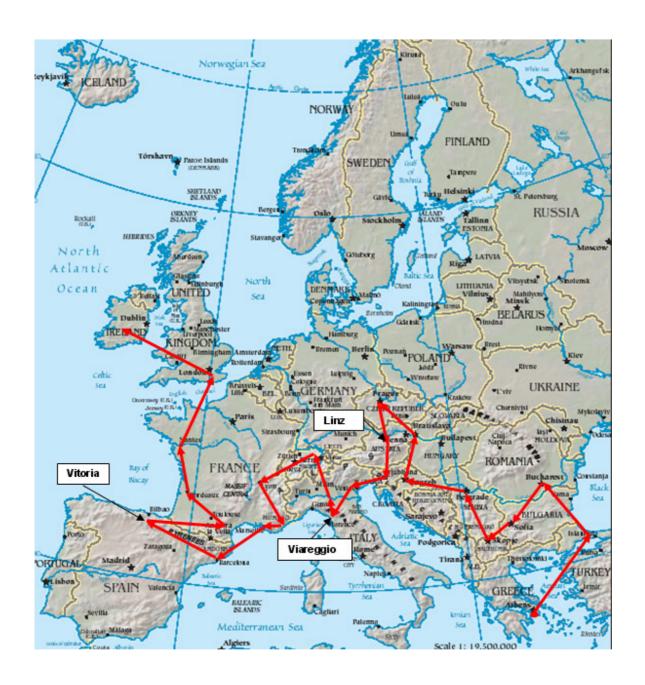

# 5.5 Europe Summer Tour

#### 5.5.1 Dates and venues

#### MAY

29 Athens, Greece
 31 Istanbul, Turkey
 Terra Vibe Park
 Cemil Topuzlu Open-Air Theatre

# **JUNE**

| 2  | Duckarest Damania           | Zana Amana                               |
|----|-----------------------------|------------------------------------------|
| 2  | Bucharest, Romania          | Zone Arena                               |
| 3  | Sofia, Bulgaria             | National Palace of Culture               |
| 4  | Skopje, Macedonia           | Metropolis Arena                         |
| 6  | Belgrade, Serbia            | Belgrade Arena                           |
| 7  | Zagreb, Croatia             | Salata                                   |
| 9  | Bratislava, Slovak Republic | Incheba Expo Arena                       |
| 11 | Prague, Czech Republic      | O2 Arena                                 |
| 12 | Linz, Austria               | Tips Arena                               |
| 13 | Ljubljana, Slovenia         | Hala Tivoli                              |
| 15 | Padova, Italy               | Palafabris                               |
| 16 | Viareggio, Italy            | Cittadella del Carnevale                 |
| 18 | Parma, Italy                | Parco Ducale                             |
| 19 | Dornbirn, Austria           | Messehalle                               |
| 20 | Lyon, France                | Halle Tony Garnier                       |
| 22 | Nice, France                | Palais Nikaia                            |
| 23 | Marseille, France           | Le Dome                                  |
| 24 | Barcelona, Spain            | Poble Espanyol                           |
| 26 | Vitoria, Spain              | Alex Chilton Stage, Azkena Rock Festival |
| 28 | Carcassonne, France         | Theatre Jean Deschamps                   |
| 29 | Bordeaux, France            | Patinoire Meriadeck                      |

#### **JULY**

| 1 | St. Herblain, France  | Zenith Nantes Metropole         |
|---|-----------------------|---------------------------------|
| 3 | Paddock Wood, England | The Hop Farm, Hop Farm Festival |
| 4 | Limerick, Ireland     | Thomond Park Stadium            |