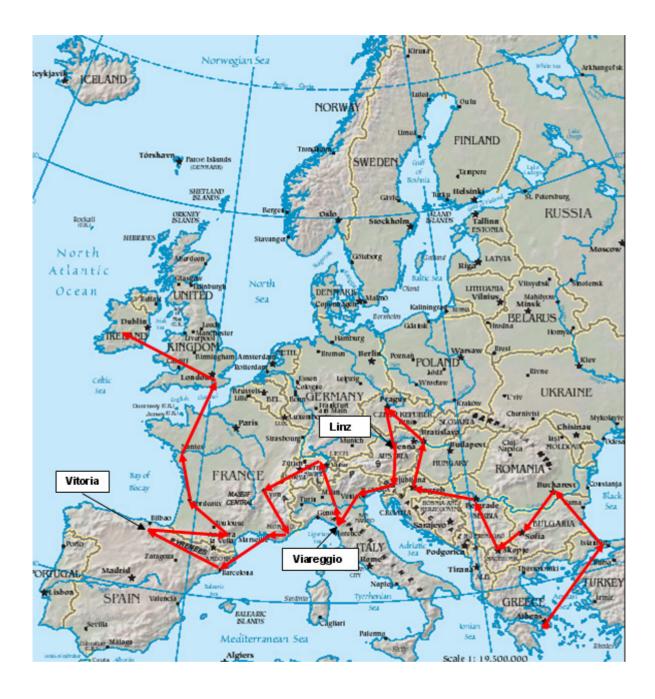

### 5.5 Europe Summer Tour

### 5.5.1 Dates and venues

### MAY

| 29 | Athens, Greece   | Terra Vibe Park                |
|----|------------------|--------------------------------|
| 31 | Istanbul, Turkey | Cemil Topuzlu Open-Air Theatre |

### JUNE

| 2  | Bucharest, Romania          | Zone Arena                               |
|----|-----------------------------|------------------------------------------|
| 3  |                             | National Palace of Culture               |
| 4  | Skopje, Macedonia           | Metropolis Arena                         |
| 6  | Belgrade, Serbia            | Belgrade Arena                           |
| 7  | Zagreb, Croatia             | Salata                                   |
| 9  | Bratislava, Slovak Republic | Incheba Expo Arena                       |
| 11 | Prague, Czech Republic      | O2 Arena                                 |
| 12 | •                           | Tips Arena                               |
| 13 | Ljubljana, Slovenia         | Hala Tivoli                              |
| 15 | Padova, Italy               | Palafabris                               |
| 16 | Viareggio, Italy            | Cittadella del Carnevale                 |
| 18 | Parma, Italy                | Parco Ducale                             |
| 19 | Dornbirn, Austria           | Messehalle                               |
| 20 | Lyon, France                | Halle Tony Garnier                       |
| 22 | Nice, France                | Palais Nikaia                            |
| 23 | Marseille, France           | Le Dome                                  |
| 24 | Barcelona, Spain            | Poble Espanyol                           |
| 26 | Vitoria, Spain              | Alex Chilton Stage, Azkena Rock Festival |
| 28 | Carcassonne, France         | Theatre Jean Deschamps                   |
| 29 | Bordeaux, France            | Patinoire Meriadeck                      |
|    |                             |                                          |

### JULY

| 1 | St. Herblain, France  | Zenith Nantes Metropole         |
|---|-----------------------|---------------------------------|
| 3 | Paddock Wood, England | The Hop Farm, Hop Farm Festival |
| 4 | Limerick, Ireland     | Thomond Park Stadium            |