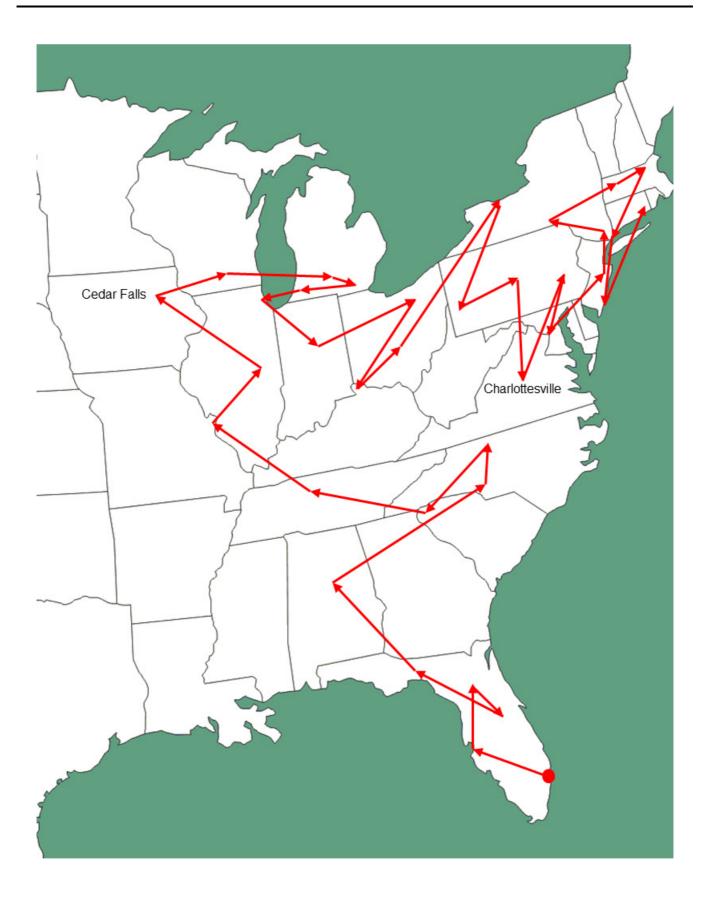

### 5.1 Introduction

The Never-Ending Tour rolled on with 102 new shows during these four legs:

| March              | Tour of Japan      | 15 shows |
|--------------------|--------------------|----------|
| May – July         | Europe Summer Tour | 25       |
| August – September | US Summer Tour     | 23       |
| October – November | US Fall Tour       | 39       |