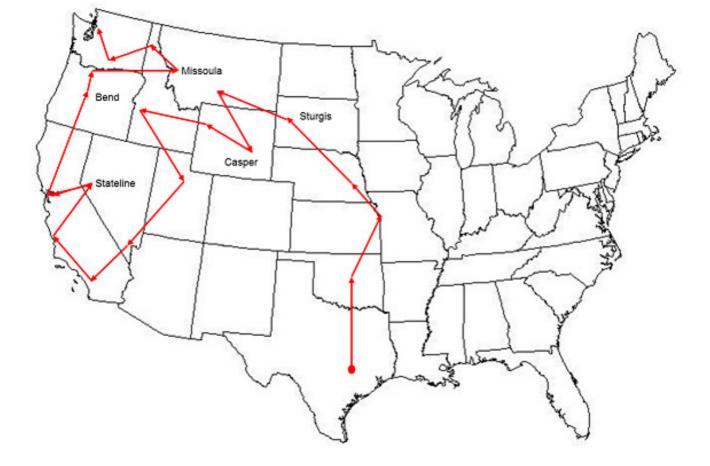

### 5.1 Introduction

The Never-Ending Tour rolled on with 102 new shows during these four legs:

| March              | Tour of Japan      | 15 shows |
|--------------------|--------------------|----------|
| May – July         | Europe Summer Tour | 25       |
| August – September | US Summer Tour     | 23       |
| October – November | US Fall Tour       | 39       |

### 5.4 Tour of Japan

### 5.4.1 Dates and venues

### MARCH

| 11 | Osaka, Japan       | Zepp Osaka               |
|----|--------------------|--------------------------|
| 12 | Osaka, Japan       | Zepp Osaka               |
| 13 | Osaka, Japan       | Zepp Osaka               |
| 15 | Osaka, Japan       | Zepp Osaka               |
| 16 | Osaka, Japan       | Zepp Osaka               |
| 18 | Nagoya, Japan      | Zepp Nagoya              |
| 19 | Nagoya, Japan      | Zepp Nagoya              |
| 21 | Tokyo, Japan       | Zepp Tokyo               |
| 23 | Tokyo, Japan       | Zepp Tokyo               |
| 24 | Tokyo, Japan       | Zepp Tokyo               |
| 25 | Tokyo, Japan       | Zepp Tokyo               |
| 26 | Tokyo, Japan       | Zepp Tokyo               |
| 28 | Tokyo, Japan       | Zepp Tokyo               |
| 29 | Tokyo, Japan       | Zepp Tokyo               |
| 31 | Seoul, South Korea | Olympic Gymnastics Arena |
|    |                    |                          |